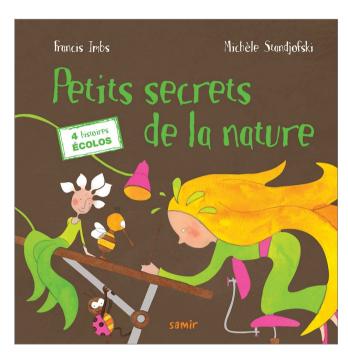

# Little Secrets of Nature

(Petits Secrets de la nature)

This collection of four stories is about the marvelous ecosystem that nature has established between living beings, who depend on one another to survive. And this discovery is as astounding as it is necessary for our young readers.

This richly illustrated picture book consists of the following stories: *The Flower and the Bee; The Rose and the Ladybug; The Bat; Bees and Aphids.* 

**AUTHOR** • Francis Imbs

ILLUSTRATOR • Michèle Standjofski

AGE • 8+ yrs PRICE • 13.00 €

FORMAT • 22 cm x 22 cm / Hardcover

N° OF PAGES • 64 pages

YEAR OF PUBLICATION • 2014

ISBN • 978-9953-31-559-1

WORKING ENGLISH TRANSLATION AVAILABLE

WORLD RIGHTS AVAILABLE

 $\bullet$  An initiation into ecology and the ecosystem

- Lovely, poetic tales of symbiosis
- Colorful inks and a rich palette