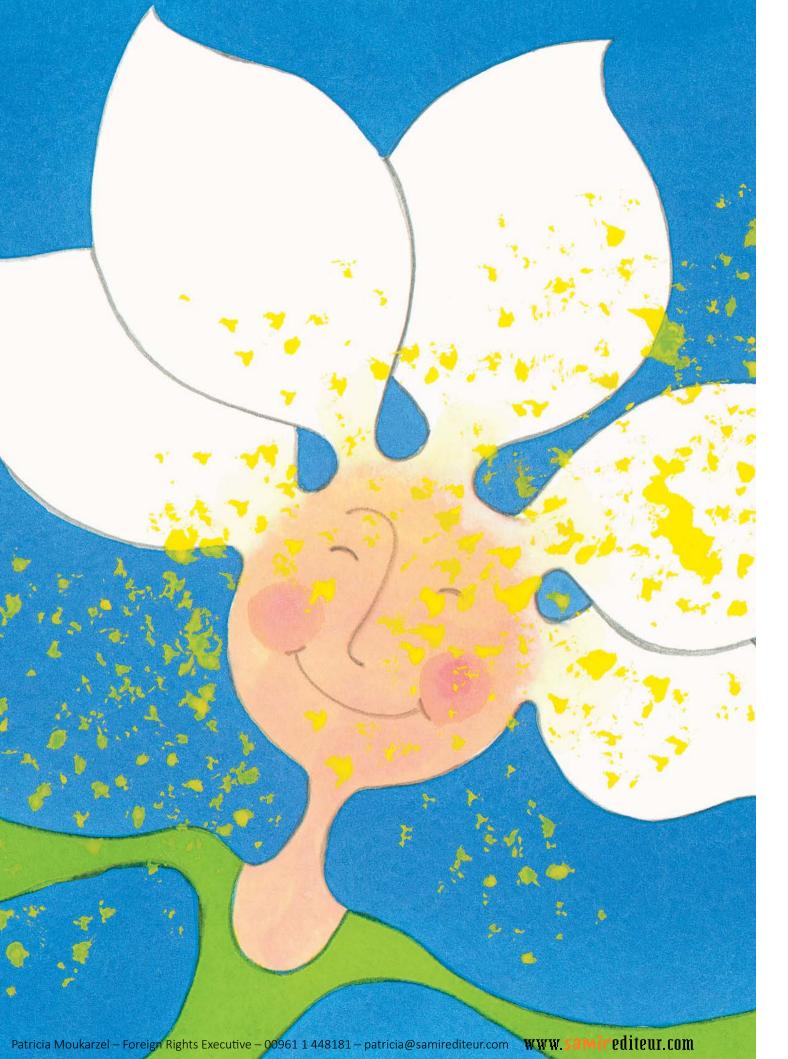

This richly illustrated picture book consists of the following stories: *The Flower and the Bee; The Rose and the Ladybug; The Bat; Bees and Aphids.* 

**AUTHOR** • Francis Imbs

ILLUSTRATOR • Michèle Standjofski

- Lovely, poetic tales of symbiosis
- Colorful inks and a rich palette